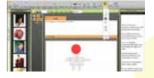

## FLEX CLIENT

Avalanche Flex Client is the examinee's end of the application, can also be said to be the end interface of the whole settings done at the server (avalanche flex server) of the application. Flex client is the fusion of answer sheet and a question paper required for examinees/students to take examination. Flex client consumes the questions pumped from the heart; Flex server. After examination, Flex client returns the questions and answers back to Flex server for analysis