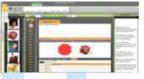

### EXAM LOADER

Avalanche Exam Loader is one of the applications on the Avalanche Flex Suite. Just like Microsoft office word has been a favorite editor for preparing paper based examination for printing, Exam Loader is turning to be a favorite editor for preparing questions for computer based test(CBT). This software unit brings you opportunity to flex while preparing questions for your examination with the "wizardish" function that can convert existing questions in PDF or MsWord to flex type. Other than the wizard tool, there are several tools that aid the editing process for examiners, human resource managers, ICT administrators, lecturers and teachers.

HERE ARE THE TOOLS YOU WOULD FIND ON EXAMLOADER

- \* TEXT EDITOR
- \* GRAPH PLOTTER
- \* GRAPHICS EDITOR
- \* TABLE MAKER
- \* PDF & OFFICE WORD EXTRACTOR
- \* IMPORT WIZARD

You use the import wizard tool to convert your questions already in PDF or office word to Flex CBT questions by just clicking a buttons