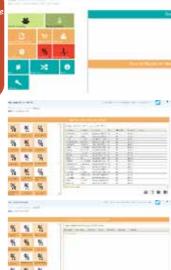

### FLEX SERVER

Avalanche flex server is the heart of Avaflex suite and also the brain that determines how every aspect of the examination administration is done.

Avaflex was designed to give you comfort and flexibility while administering examination. Imagine that all you have to do in conducting an examination for up to 120,000 examinees at a time is just clicking a button and you have the result and reporting just immediately after the examination. Now stop imagining, the reality is within reach. The Flex Server provides you with this wonderful ability that you thought could only be imagined.

Features of avalanche flex server:

- •Customize the CBT software to your institution
- Register and manage examinees details.
- •Real-time graphical presentation of examinees performance.
- •Examination monitoring service.

- Manages Avaflex client behaviour and functionalities
- •Set exam time.
- Result export to MsWord, Excel, PDF and print.
- Provides market place to download existing CBT questions.

If you are working on the Avaflex and there is power outage, no worries because of the auto-resume and auto-backup ability designed for you by our programmers.