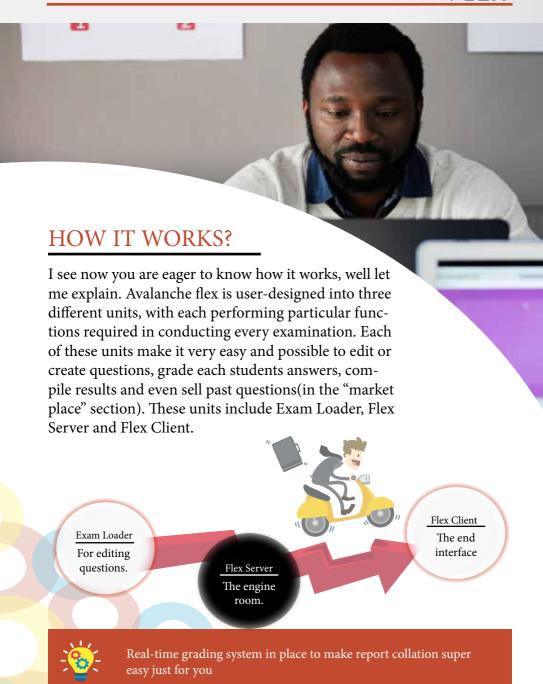

### EXAM LOADER

Avalanche Exam Loader is one of the applications on the Avalanche Flex Suite. Just like Microsoft office word has been a favorite editor for preparing paper based examination for printing, Exam Loader is turning to be a favorite editor for preparing questions for computer based test(CBT). This software unit brings you opportunity to flex while preparing questions for your examination with the "wizardish" function that can convert existing questions in PDF or MsWord to flex type. Other than the wizard tool, there are several tools that aid the editing process for examiners, human resource managers, ICT administrators, lecturers and teachers.

### FLEX SERVER

Avalanche flex server is the heart of Avaflex suite and also the brain that determines how every aspect of the examination administration is done.

Avaflex was designed to give you comfort and flexibility while administering examination. Imagine that all you have to do in conducting an examination for up to 120,000 examinees at a time is just clicking a button and you have the result and reporting just immediately after the examination. Now stop imagining, the reality is within reach. The Flex Server provides you with this wonderful ability that you thought could only be imagined.

## FLEX CLIENT

Avalanche Flex Client is the examinee's end of the application, can also be said to be the end interface of the whole settings done at the server (avalanche flex server) of the application. Flex client is the fusion of answer sheet and a question paper required for examinees/students to take examination. Flex client consumes the questions pumped from the heart; Flex server. After examination, Flex client returns the questions and answers back to Flex server for analysis